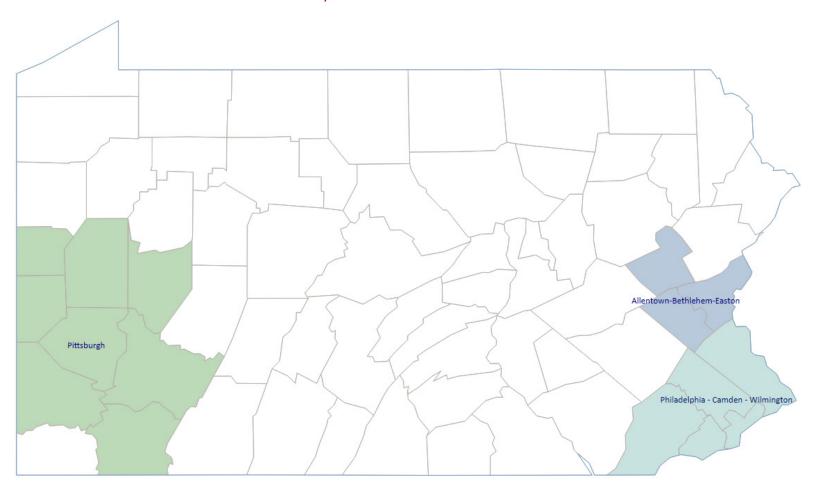

# Counties in Pennsylvania Assessment Areas

# Pennsylvania Assessment Areas

### Counties in Allentown-Bethlehem-Easton PA-NJ Assessment Area

# Counties in Philadelphia-Camden-Wilmington PA-NJ-DE Assessment Area