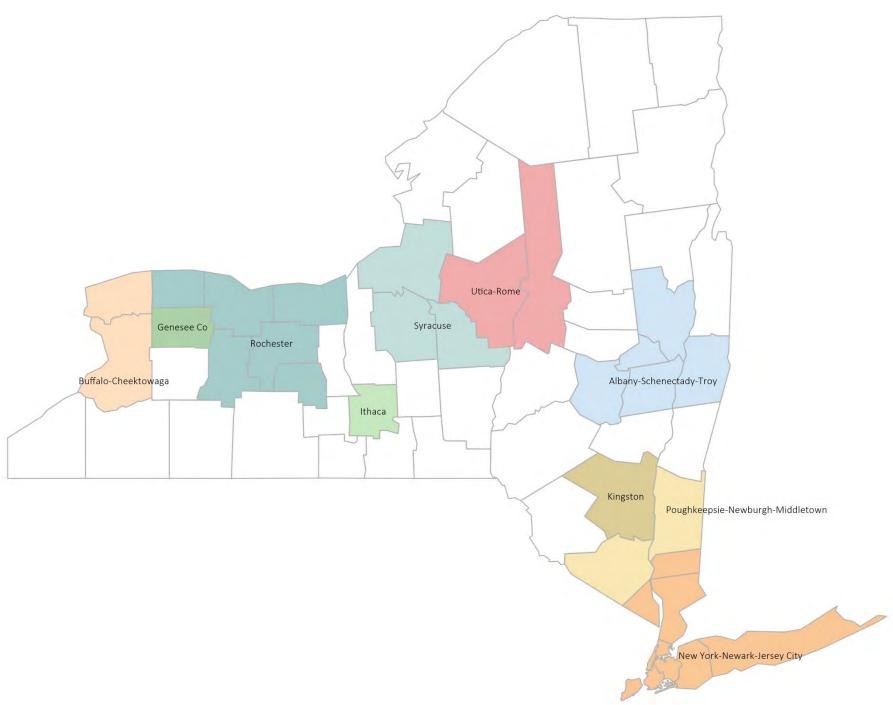

#### New York Counties

#### New York Assessment Areas

Bank of America, N.A.

New York-Newark-Jersey City, NY-NJ Counties