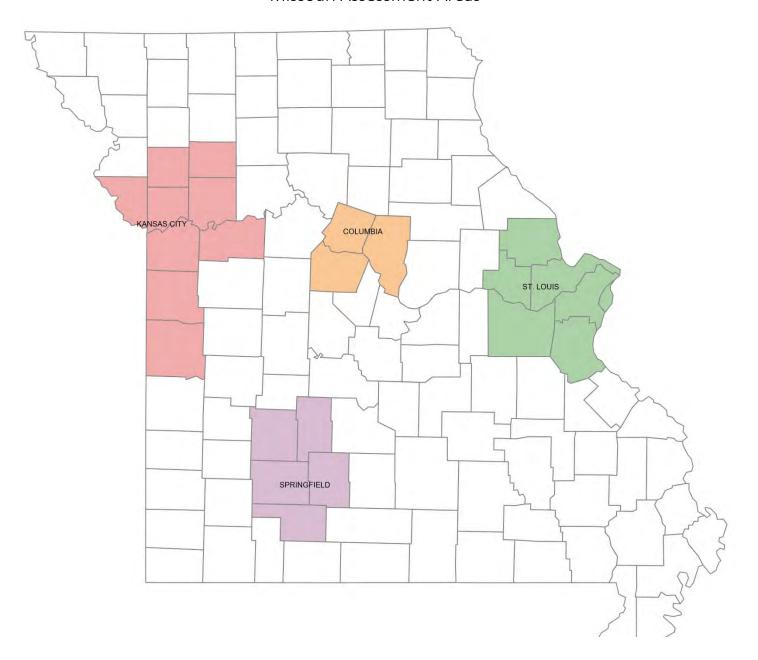

#### Missouri Assessment Areas

Bank of America, N.A.

Myrtle Beach-Conway-North Myrtle Beach, SC-NC Counties