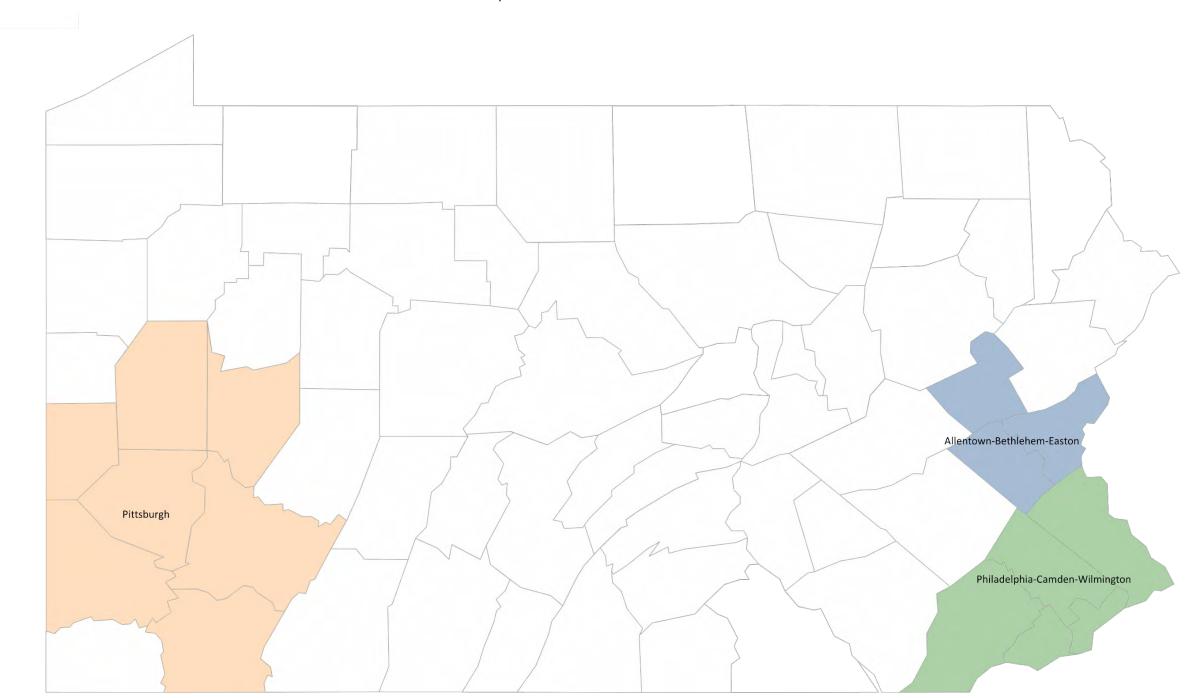

# Pennsylvania Assessment Areas

Bank of America, N.A.
Philadelphia-Camden-Wilmington, PA-NJ-DE-MD Counties