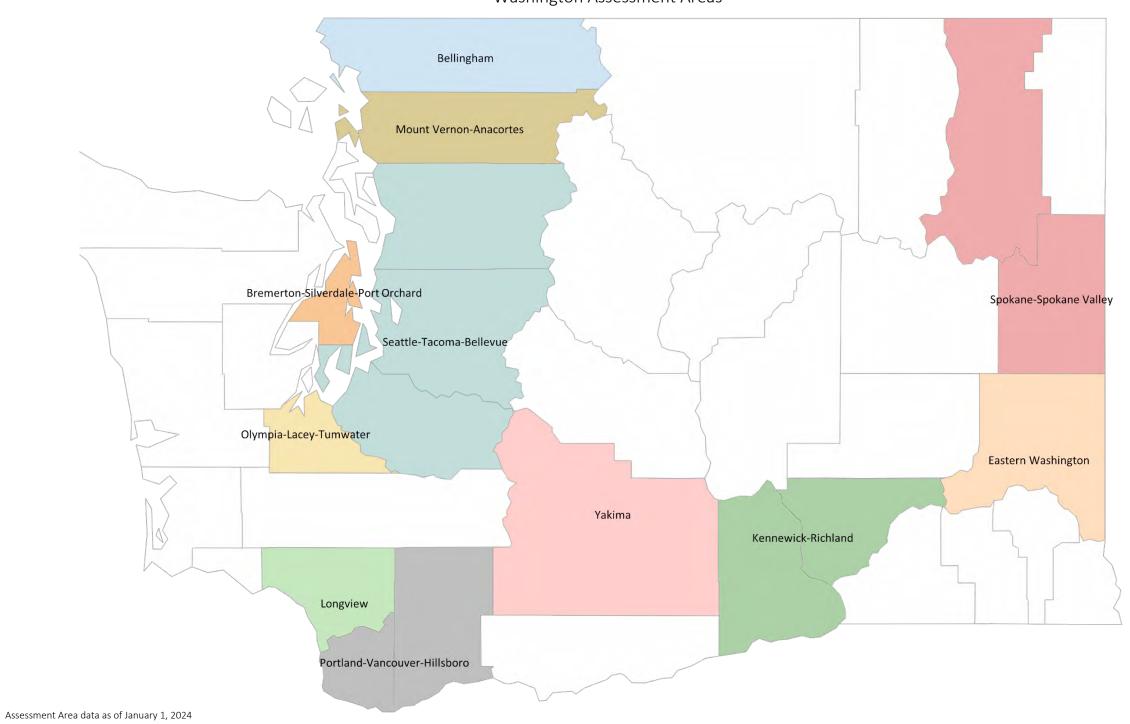

### Washington Assessment Areas

Bank of America, N.A. Washington-Arlington-Alexandria, DC-VA-MD Counties

Bank of America, N.A.

Worcester, MA-CT Counties